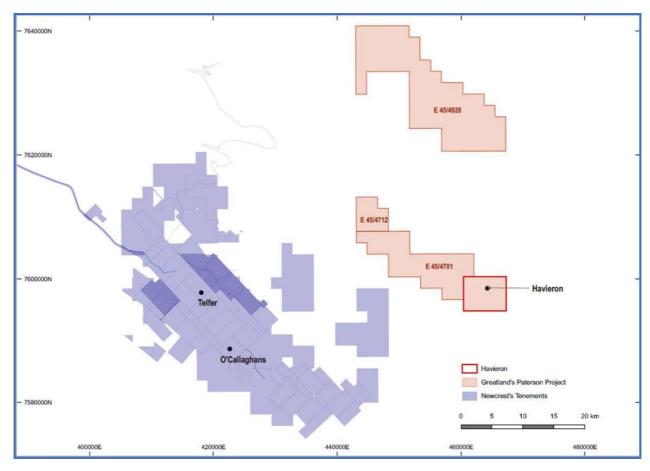

## Newcrest enters farm-in agreement with Greatland Gold

Newcrest has entered into an exploration farm-in agreement that establishes a joint venture with Greatland Gold plc on their Havieron tenement, which is located in the Paterson province and 45km east of Telfer.

Newcrest believes the Havieron tenement has the potential to deliver high grade ore feed to Telfer. Accordingly, the farm-in agreement includes tolling principles reflecting the intention of the parties that, subject to a successful exploration program and feasibility study, the resulting joint venture ore will be processed at Telfer.

### Map of Tenements and Tenement Blocks